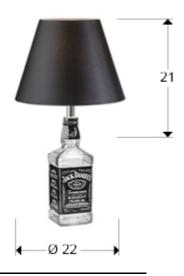

# **Kit Sobremesas Licor**

167253

**Table lamps** 

Lighting kit to convert wine or liquor bottles into table lamps. Includes lighting support in chrome finish, dimmable bulb and lampshade in black satin fabric

·This item includes 1 E27 LED 7W. DIMABLE

### **GENERAL INFORMATION**

EAN Code: 8435435335809 Type: Table lamps Collection: Kit Sobremesas Licor



### **SIZES**

Sizes: **Ø** 22.0 **‡** 21.0 cm Weight: 0.4 Kg

## SIZES WITH PACKAGING

Weight: 0.9 Kg Volume: 0.0150<sub>M</sub>³

Sizes: 

26.0 

22.0 

26.0 cm

### **TECHNICAL INFORMATION**

Electric class: Class 2 Maximum power: 25W Voltage: 220/240 V Frecuency: 50/60 Hz





### ADDITIONAL INFORMATION

Material:Metal, fabric Finish: Chromed, satin