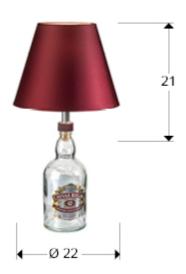

# **Kit Sobremesas Licor**

167246 Table lamps

Lighting kit to convert wine or liquor bottles into table lamps. Includes lighting support in chrome finish, dimmable bulb and lampshade in garnet satin fabric.

·This item includes 1 E27 LED 7W. DIMABLE

## **GENERAL INFORMATION**

EAN Code: 8435435335793 Type: Table lamps Collection: Kit Sobremesas Licor



## **SIZES**

Sizes: **Ø** 22.0 **‡** 21.0 cm Weight: 0.4 Kg

# SIZES WITH PACKAGING

Weight: 0.9 Kg

Volume: 0.0150<sub>m³</sub> Sizes: ↔ 26.0 ‡ 22.0 26.0 cm

# **TECHNICAL INFORMATION**

Electric class: Class 2 Maximum power: 25W Voltage: 220/240 V Frecuency: 50/60 Hz





## ADDITIONAL INFORMATION

Material:Metal, fabric Finish: Chromed, satin