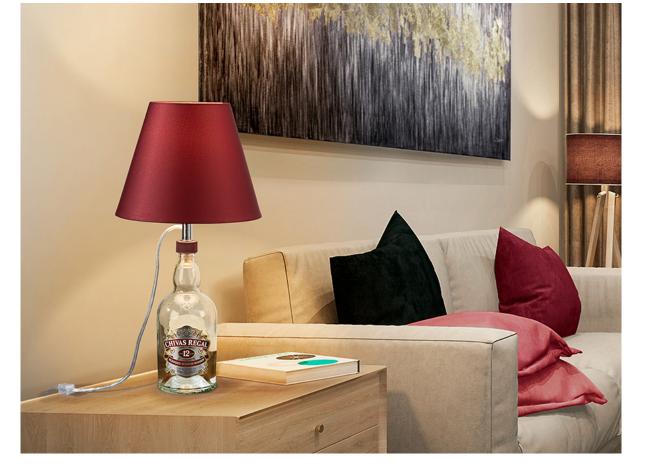

# **Kit Sobremesas Licor**

167246 Table lamps

Lighting kit to convert wine or liquor bottles into table lamps. Includes lighting support in chrome finish, dimmable bulb and lampshade in garnet satin fabric.