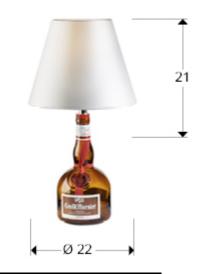

# **Kit Sobremesas Licor**

167239 Table lamps

Lighting kit to convert wine or liquor bottles into table lamps. Includes lighting support in chrome finish, dimmable bulb and lampshade in pearl white satin fabric.

•This item includes 1 E27 LED 7W. DIMABLE

#### **GENERAL INFORMATION**

EAN Code: 8435435335786 Type: Table lamps Collection: Kit Sobremesas Licor



### SIZES WITH PACKAGING

Weight: 0.9 Kg Volume: 0.0150m³ Sizes: ↔ 26.0 ‡ 22.0 ✔ 26.0 cm

# SIZES

Sizes: Ø 22.0 1 21.0 cm Weight: 0.4 Kg

## **TECHNICAL INFORMATION**

Electric class: Class 2 Maximum power: 25W Voltage: 220/240 V Frecuency: 50/60 Hz





### ADDITIONAL INFORMATION

Material:Metal, fabric Finish: Chromed, satin