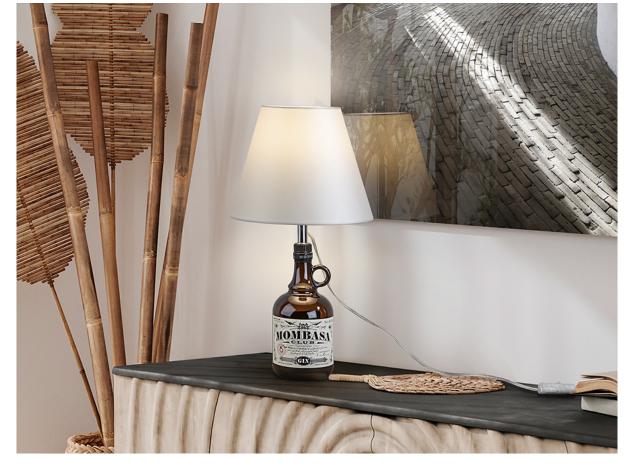

# **Kit Sobremesas Licor**

167239 Table lamps

Lighting kit to convert wine or liquor bottles into table lamps. Includes lighting support in chrome finish, dimmable bulb and lampshade in pearl white satin fabric.