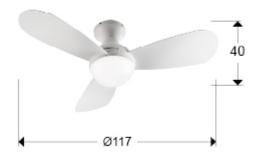

# Vito Ceiling fan

Ceiling fan with CCT LED light, made of metal with matt white finish and blades of glossy white acrylic. Opal acrylic diffuser. DC motor of 6-speed and reverse, 3 colour temperatures. Timer.

218047

Remote control included. 24W LED, 1920 Im, 3000-6000 K. Fan: 3-blade propeller, Extended Ø117 cm. Radius of action: Ø180 cm (measured 140 cm below the fan). 35W DC motor. 6 Speeds. Reverse movement. Rumor: 37/49Db CE components.

#### **GENERAL INFORMATION**

Catalogue: i39 Iluminación Page: 334 EAN Code: 8435435334383 Type: Ceiling fan Collection: Vito



## SIZES WITH PACKAGING

Weight: 7.8 Kg Volume: 0.0680m³ Sizes: ↔ 63.0 \$ 36.0 ₽ 30.0 cm

#### SIZES

Sizes: Ø 117.0 ‡ 40.0 cm Weight: 6.6 Kg

# **TECHNICAL INFORMATION**

Electric class: Class 1 Maximum power: 24W Voltage: 220/240 V Frecuency: 50/60 Hz Regulation: REMOTE CONTROL Colour temperature: 3,000 K Average lifespan: 30,000 h Power factor: >0.9 CRI: >80

CE

DRIVER LED Make: LED DRIVER Model: LED DRIVER Quantity: 1 Units Dimmable: No Maximum power: 24W Frecuency: 50-60 Hz Primary voltaje: 220-240 V Type: Corriente constante Secondary current: 300 V Sizes: ↔ 8,0 ♀ 2,5 ✔ 0,0 cm

### ADDITIONAL INFORMATION

Assembling time by customer: 20 min