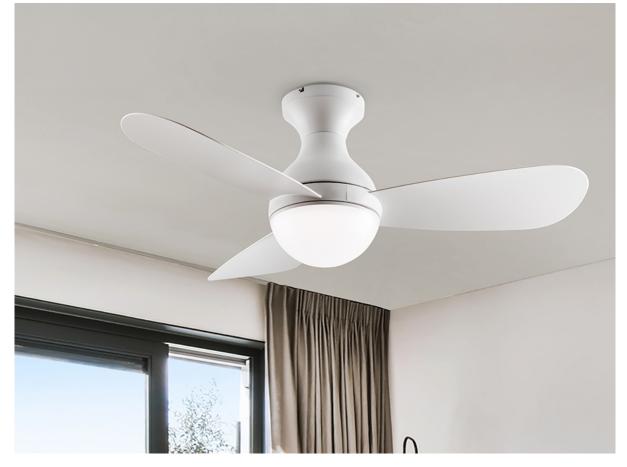

# Vito Ceiling fan

Ceiling fan with CCT LED light, made of metal with matt white finish and blades of glossy white acrylic. Opal acrylic diffuser. DC motor of 6-speed and reverse, 3 colour temperatures. Timer.

218047

Remote control included. 24W LED, 1920 Im, 3000-6000 K. Fan: 3-blade propeller, Extended Ø117 cm. Radius of action: Ø180 cm (measured 140 cm below the fan). 35W DC motor. 6 Speeds. Reverse movement. Rumor: 37/49Db CE components.