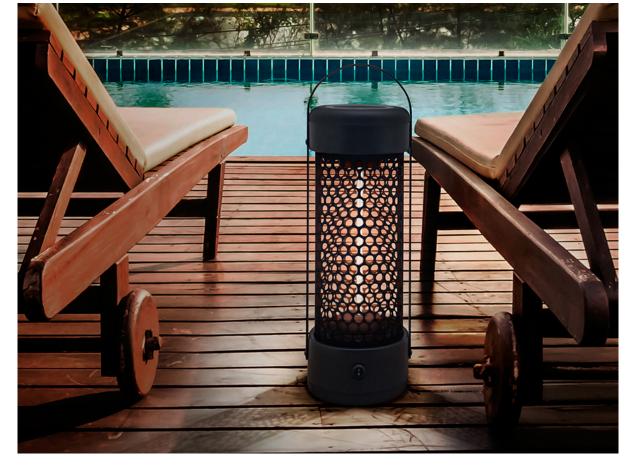

## **Heat Black**

753746

Outdoor heater

Outdoor electric heater, lantern style. Made of plastic metal finished in black. With special protective grid and metal base. 1,200W halogen heating. Cable: 1.8 m. IP55.