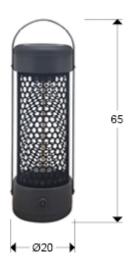

## **GENERAL INFORMATION**

Catalogue: i39 Iluminación Page: 355 EAN Code: 8435435333652 Type: Outdoor heater Collection: Heat Black

SIZES

Sizes: **Ø** 20.0 **‡** 65.0 cm Weight: 4.9 Kg