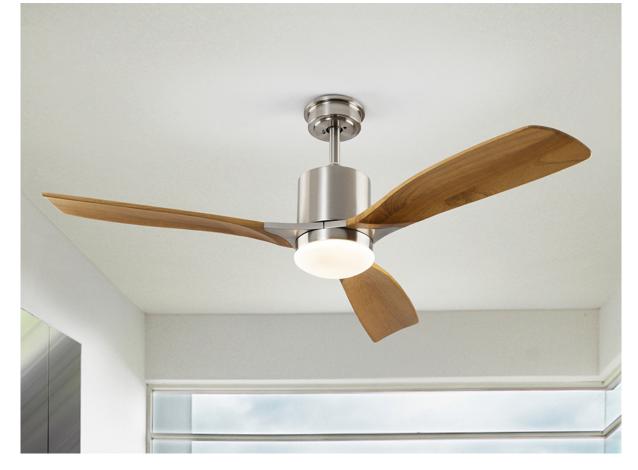

# **Anemos**

427166

Ceiling fan

Ceiling fan with LED light. Made of metal, satin nickel finish and blades in wood, cherry finish. Opal glass diffuser. 6-speed inverter DC motor fan. CCT LED of 3 colour temperature tonalities. Timer. Anti-rocking mounting system.

Remote control included. 15W LED, 1.200 lm, 3000K / 4000K / 5000K. DC Motor 38W Fan: 3-blade, Ø132 cm. Movement: 6 speeds (100/120/140/160/180/200 rpm), reverse. Noise emission: maximum 50 db Includes additional tube to increase the height 10 cm