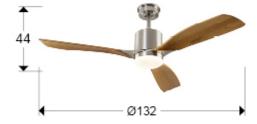

### SIZES

Sizes:  $\emptyset$  132.0  $\updownarrow$  44.0 cm Height when installed: 44.0/ max. 54.0 cm Weight: 8.0 Kg