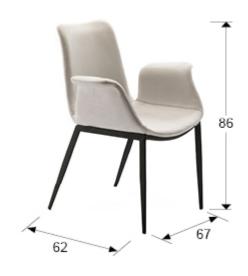

Sowa 863952 Chairs and Armchairs

Armchair made of metal, matt black finish. Back and seat of plywood and foam. Polyester 100% textile saten upholstery in white colour, with decorative white stitching. Dry clean.

Recommended product

#### **GENERAL INFORMATION**

Catalogue: M34 Mobiliario y Decoración Page: 105 EAN Code: 8435435325442 Type: Chairs and Armchairs Collection: Sowa



#### SIZES

Sizes: ↔ 67.0 <sup>1</sup> 86.0 <sup>2</sup> 62.0 cm Weight: 8.5 Kg

## SIZES WITH PACKAGING

Weight: 10.5 Kg Volume: 0.1580m³ Sizes: ↔ 81.0 ↓ 59.0 ✔66.0 cm

## **TECHNICAL INFORMATION**

Voltage: 220 V

# ADDITIONAL INFORMATION

Material:Metal, foam, wood Finish: Matt black, plywood filling material: Foam