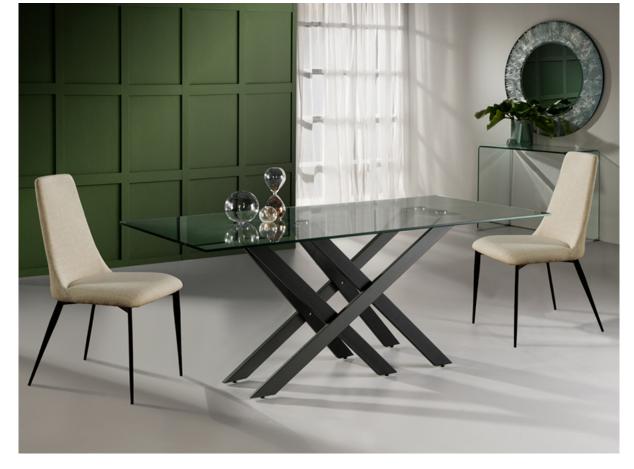

# **Taima** 758022 Dining tables

Dining table made of metal, lacquered in grey and matt black. Clear glass top of 12mm.

## ADDITIONAL INFORMATION

Material:Metal, glass Finish: Black, grey, clear