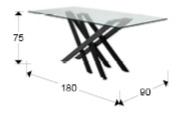

## **SIZES**

Sizes: ← 180.0 1 75.0 790.0 cm Weight: 67.2 Kg Packaging weight 1: 18.4 Kg Packaging weight 2: 48.8 Kg