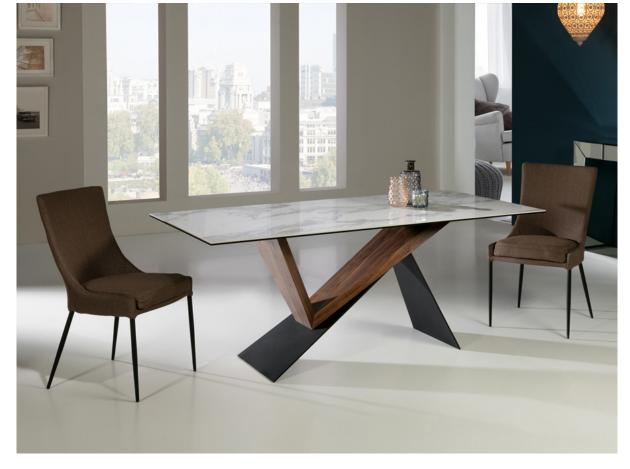

Noa 742350 **Dining tables** 

Dining table made of metal, lacquered in matt black, and walnut wood. Top of laminated porcelain and glass, with white marble decoration.

## ADDITIONAL INFORMATION

Material:Metal, wood, porcelain Finish: Black, walnut, white marble