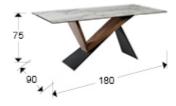

## **SIZES**

Sizes: 
→ 180.0 
↑ 75.0 
→ 90.0 cm
Weight: 105.8 Kg
Packaging weight 1: 45.0 Kg
Packaging weight 2: 7.4 Kg
Packaging weight 3: 53.4 Kg