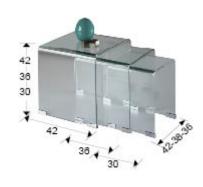

# **Glass**

552283

Side tables

Set of three nesting tables made of clear curved glass of 10mm. The large one in tempered glass. Sizes: 42x42x42 36x36x38 30x30x36

#### **SIZES**

Sizes:  $\leftrightarrow$  42.0  $\updownarrow$  42.0  $\swarrow$  42.0 cm Weight: 30.0 Kg