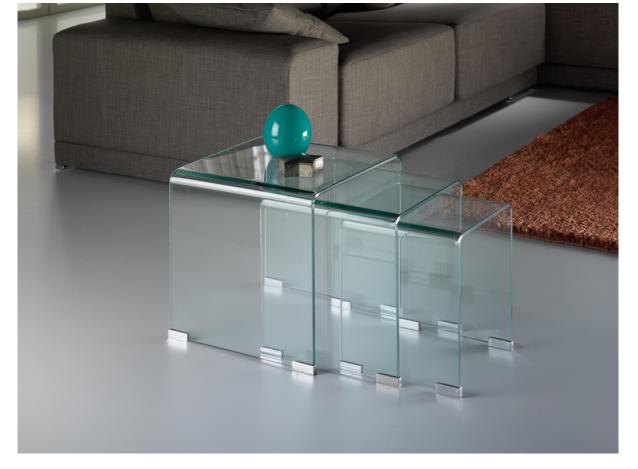

# **Glass**

552283

Side tables

Set of three nesting tables made of clear curved glass of 10mm. The large one in tempered glass. Sizes: 42x42x42 36x36x38 30x30x36

## ADDITIONAL INFORMATION

Material:Glass, tempered glass Finish: Transparent