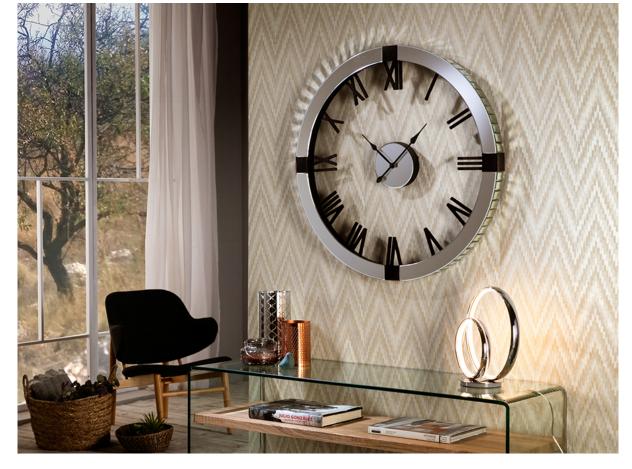

#### **Times** 564916 Clocks

Wall clock. Sphere without background, with independent central mechanism. Ring of beveled mirrors, numbers and decorative details in wood lacquered in black colour. Batteries not included. Frame width: 6 cm.

### **SIZES**

Ø 81.0 ₹6.0 cm Weight: 6.4 Kg

## ADDITIONAL INFORMATION

Material:Glass, MDF Finish: Silver mirror, black