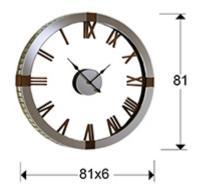

#### **Times** 564916 Clocks

Wall clock. Sphere without background, with independent central mechanism. Ring of beveled mirrors, numbers and decorative details in wood lacquered in black colour. Batteries not included. Frame width: 6 cm.

#### **GENERAL INFORMATION**

Catalogue: M34 Mobiliario y Decoración Page: 206 EAN Code: 8435435323271 Type: Clocks Collection: Times



### **SIZES**

Ø 81.0 ₹6.0 cm Weight: 6.4 Kg

# SIZES WITH PACKAGING

Weight: 8.5 Kg Volume: 0.1050<sub>m³</sub>

Sizes: ↔ 90.0 1 90.0 13.0 cm

## ADDITIONAL INFORMATION

Material:Glass, MDF Finish: Silver mirror, black