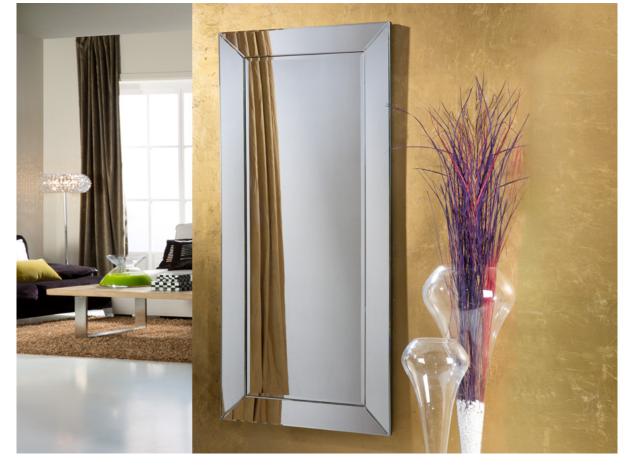

Roma

29-E07/178

**Glass mirrors** 

Mirror made with beveled mirror plates. Back of MDF finished in black colour. Ready to hang in vertical or horizontal position. Central mirror plate beveled.

## **GENERAL INFORMATION**

Catalogue: M34 Mobiliario y Decoración Page: 135 EAN Code: 8435435301873 Type: Glass mirrors Collection: Roma

## ADDITIONAL INFORMATION

Material:Glass, MDF

Finish: Silver mirror, black lacquer