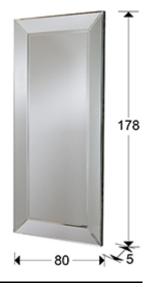

Roma

29-E07/178

**Glass mirrors** 

Mirror made with beveled mirror plates. Back of MDF finished in black colour. Ready to hang in vertical or horizontal position. Central mirror plate beveled.

## **GENERAL INFORMATION**

Catalogue: M34 Mobiliario y Decoración Page: 135 EAN Code: 8435435301873 Type: Glass mirrors Collection: Roma



## SIZES

Sizes: ↔ 80.0 <sup>1</sup> 178.0 <sup>1</sup> 5.0 cm Weight: 34.0 Kg

## SIZES WITH PACKAGING

Weight: 51.5 Kg Volume: 0.3840<sub>m</sub>³

Sizes: ↔ 101.0 1 200.0 19.0 cm

## ADDITIONAL INFORMATION

Material:Glass, MDF

Finish: Silver mirror, black lacquer