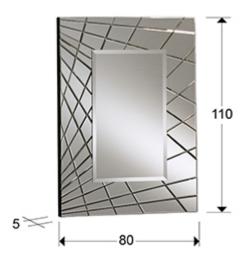

# **Fusion**

160974

**Glass mirrors** 

Rectangular mirror with frame of beveled mirrors. Back of MDF finished in black colour. Ready to hang in horizontal or vertical position. Central mirror beveled. Width of the frame 18 cm.

## **GENERAL INFORMATION**

Catalogue: M34 Mobiliario y Decoración Page: 130 EAN Code: 8435435322748 Type: Glass mirrors Collection: Fusion



#### **SIZES**

Sizes: ↔ 80.0 1110.0 5.0 cm

Weight: 22.0 Kg

# SIZES WITH PACKAGING

Weight: 24.5 Kg Volume: 0.1400<sub>m³</sub>

Sizes: 

90.0 1 120.0 13.0 cm

## ADDITIONAL INFORMATION

Material:Glass, MDF

Finish: Silver mirror, black lacquer