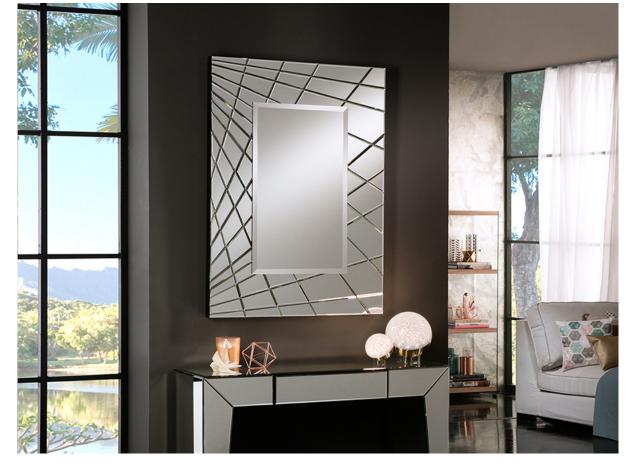

# **Fusion**

160974

**Glass mirrors** 

Rectangular mirror with frame of beveled mirrors. Back of MDF finished in black colour. Ready to hang in horizontal or vertical position. Central mirror beveled. Width of the frame 18 cm.