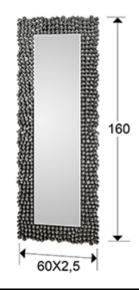

Carla Glass mirrors

794218

Rectagular dressing mirror with central glass. Frame made of smoked acrylic faceted semi-spheres and squares. Back of MDF in black finish. Ready to hang in horizontal or vertical position.

#### **GENERAL INFORMATION**

Catalogue: M34 Mobiliario y Decoración Page: 129 EAN Code: 8435435328030 Type: Glass mirrors Collection: Carla



### SIZES

Sizes: ↔ 60.0 ↓ 160.0 2.5 cm Weight: 14.6 Kg

## SIZES WITH PACKAGING

Weight: 17.0 Kg Volume: 0.1170m³ Sizes: ↔ 69.0 \$ 169.0 ✔10.0 cm

# ADDITIONAL INFORMATION

Material:Glass, MDF Finish: Black Mirror, black laquered

#### Recommended product