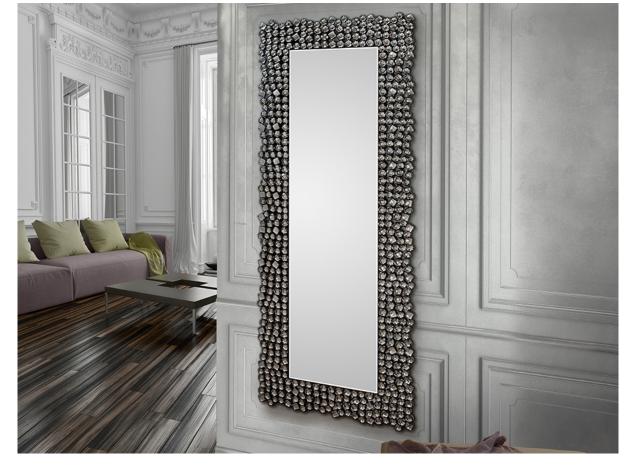

Carla Glass mirrors

794218

Rectagular dressing mirror with central glass. Frame made of smoked acrylic faceted semi-spheres and squares. Back of MDF in black finish. Ready to hang in horizontal or vertical position.

# ADDITIONAL INFORMATION

Material:Glass, MDF Finish: Black Mirror, black laquered