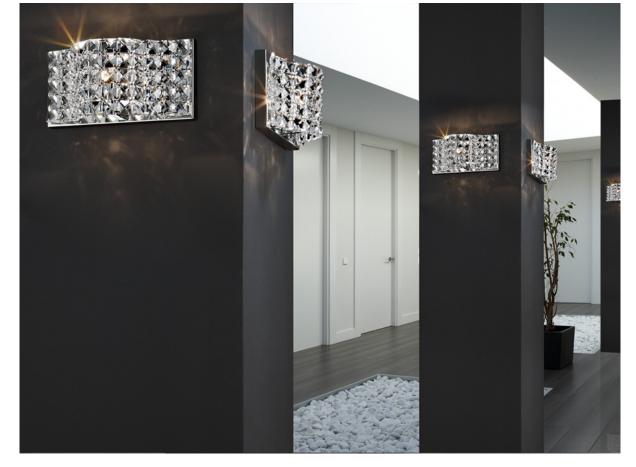

Onda

160320

Recommended product

Wall lamps

Wall lamp made of chromed metal and K9 faceted crystal mesh. 1 G9

·This item includes 1 G9 LED 6W

# ADDITIONAL INFORMATION

Material:Metal and glass Finish: Chromed and clear