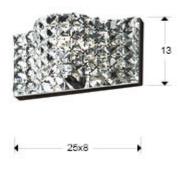

Onda

160320

Recommended product

Wall lamps

Wall lamp made of chromed metal and K9 faceted crystal mesh. 1 G9

·This item includes 1 G9 LED 6W

# **GENERAL INFORMATION**

Catalogue: i36 Iluminación Page: 227 EAN Code: 8435435301019 Type: Wall lamps Collection: Onda



# SIZES

Sizes: ↔ 25.0 1 13.0 8.0 cm Weight: 0.8 Kg

# SIZES WITH PACKAGING

Weight: 1.2 Kg Volume: 0.0140<sub>m</sub>³

Sizes: ↔ 35.0 18.0 23.0 cm

# **TECHNICAL INFORMATION**

Energy class: A+ Electric class: Class 1 Maximum power: 42W Voltage: 110/220 V Frecuency: 50/60 Hz





# ADDITIONAL INFORMATION

Material:Metal and glass Finish: Chromed and clear