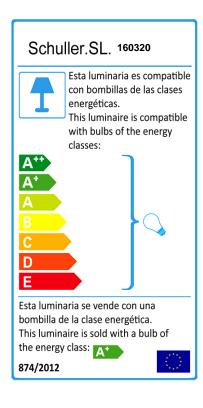

# **TECHNICAL INFORMATION**

Energy class: A+ Electric class: Class 1 Maximum power: 42W Voltage: 110/220 V Frecuency: 50/60 Hz