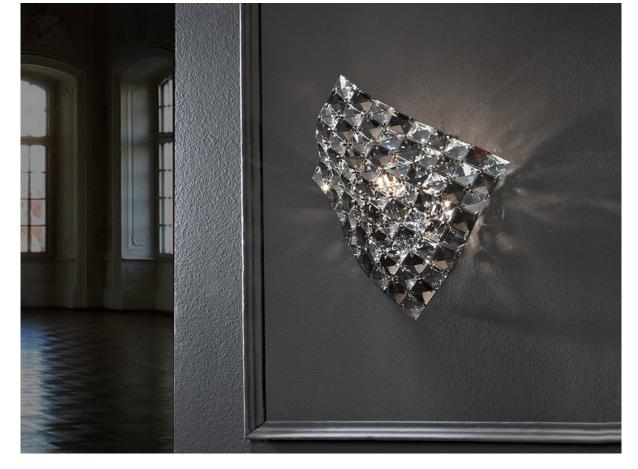

Saten

160785

Recommended produc

Wall lamps

Wall lamp made of chromed metal and K9 faceted crystals mesh. Clear and smoke crystals.

·This item includes 1 G9 LED 6W

# ADDITIONAL INFORMATION

Material:Metal and glass Finish: Chromed and clear Assembling time by customer: 5 min