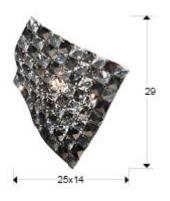

Saten

160785

Recommended produc

Wall lamps

Wall lamp made of chromed metal and K9 faceted crystals mesh. Clear and smoke crystals.

·This item includes 1 G9 LED 6W

# **GENERAL INFORMATION**

Catalogue: i36 Iluminación Page: 226 EAN Code: 8435435301057 Type: Wall lamps Collection: Saten



# SIZES

Sizes: ↔ 25.0 <sup>1</sup> 29.0 <sup>1</sup> 14.0 cm Weight: 0.7 Kg

# SIZES WITH PACKAGING

Weight: 1.2 Kg Volume: 0.0120<sub>M</sub>³

Sizes: 

29.0 1 14.0 29.0 cm

# **TECHNICAL INFORMATION**

Energy class: A+ Electric class: Class 1 Maximum power: 1x42W Voltage: 110/220 V Frecuency: 50/60 Hz





# ADDITIONAL INFORMATION

Material:Metal and glass Finish: Chromed and clear Assembling time by customer: 5 min