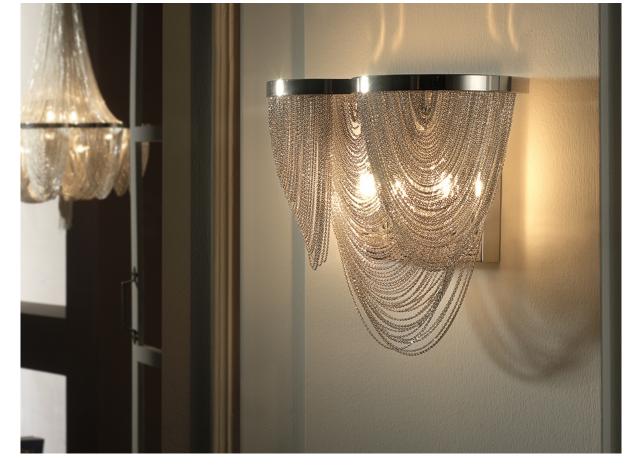

# **Minerva**

872712

Wall lamps

Wall lamp of 2 lights composed by fine metal chains, nickel finish.

·This item includes 2 G9 LED 6W

# ADDITIONAL INFORMATION

Material:Metal Finish: Nickel