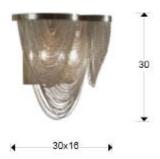

# **Minerva**

872712

Wall lamps

Wall lamp of 2 lights composed by fine metal chains, nickel finish.

·This item includes 2 G9 LED 6W

# **GENERAL INFORMATION**

Catalogue: i36 Iluminación Page: 240 EAN Code: 8435435311360 Type: Wall lamps Collection: Minerva



# SIZES

Sizes: ↔ 30.0 <sup>1</sup> 30.0 <sup>1</sup> 16.0 cm Weight: 1.3 Kg

# SIZES WITH PACKAGING

Weight: 1.8 Kg Volume: 0.0190<sub>m³</sub>

Sizes: ↔ 37.0 1 21.0 24.0 cm

# **TECHNICAL INFORMATION**

Energy class: A+ Electric class: Class 1 Maximum power: 2x42W Voltage: 110/220 V Frecuency: 50/60 Hz





# ADDITIONAL INFORMATION

Material:Metal Finish: Nickel