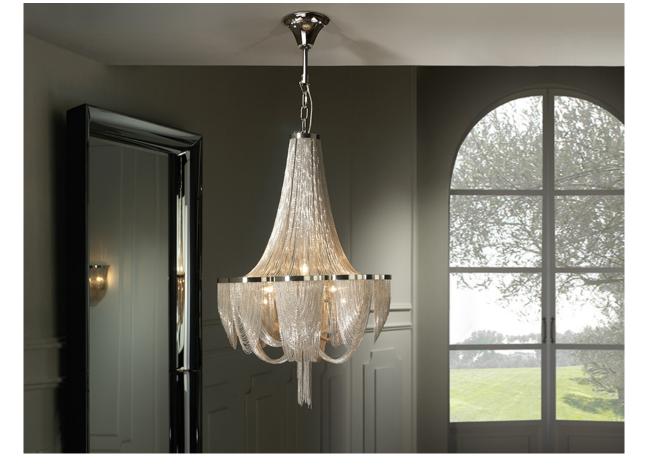

# Minerva 872853

Pendants

Lamp of 10 lights, composed of fine metal chains, nickel finish, forming the body of the lamp.

·This item includes 10 G9 LED 6W

### ADDITIONAL INFORMATION

Material:Metal Finish: Chrome and nickel Cable colour: Clear

| Schuller.SL. 872853                                                                                                                                 |
|-----------------------------------------------------------------------------------------------------------------------------------------------------|
| Esta luminaria es compatible<br>con bombillas de las clases<br>energéticas.<br>This luminaire is compatible<br>with bulbs of the energy<br>classes: |
| A <sup>++</sup><br>A <sup>+</sup><br>A<br>B<br>C<br>D<br>E                                                                                          |
| Esta luminaria se vende con una<br>bombilla de la clase energética.<br>This luminaire is sold with a bulb of<br>the energy class:<br>874/2012       |