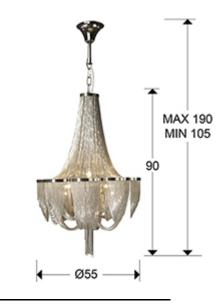

# SIZES

Sizes: Ø 55.0 \$ 90.0 cm Height when installed: 105.0/ max. 190.0 cm Weight: 8.5 Kg