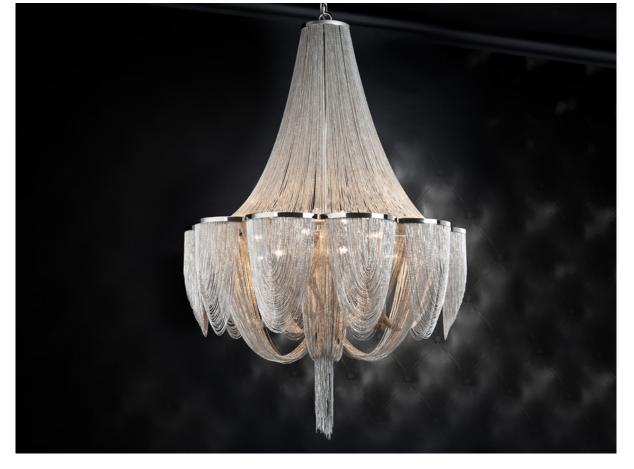

# Minerva

873079

Lamp of 15 lights, composed by fine chains of metal, nickel finish, forming the body of the lamp.

·This item includes 15 G9 LED 6W

## SIZES

Sizes: Ø 86.0 \\$140.0 cm Height when installed: 155.0/ max. 245.0 cm Weight: 18.5 Kg

### ADDITIONAL INFORMATION

Material:Metal Finish: Chromed and nickel Cable colour: Clear