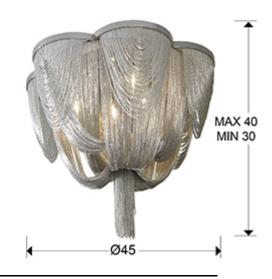

## SIZES

Sizes: Ø 45.0 <sup>‡</sup> 30.0 cm Height when installed: 30.0/ max. 40.0 cm Weight: 5.5 Kg