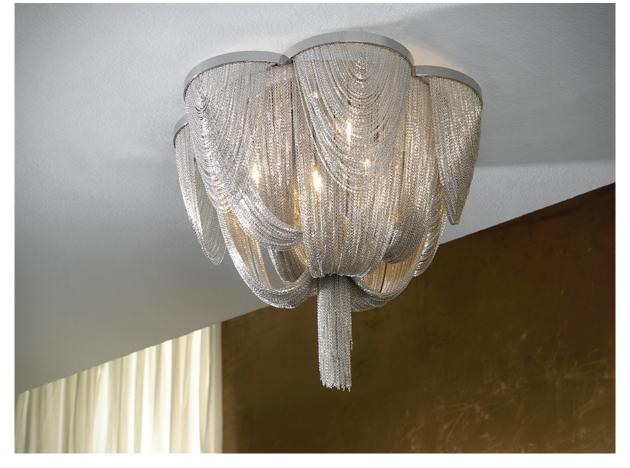

Minerva Flush Ceiling Lamps

872593

Ceiling lamp of 6 lights, composed by fine metal chains in nickel finish forming the body of the lamp.

·This item includes 6 G9 LED 6W

## ADDITIONAL INFORMATION

Material:Metal Finish: Nickel

| Schuller.SL. 872593                                                                                                                                 |  |
|-----------------------------------------------------------------------------------------------------------------------------------------------------|--|
| Esta luminaria es compatible<br>con bombillas de las clases<br>energéticas.<br>This luminaire is compatible<br>with bulbs of the energy<br>classes: |  |
| A*+<br>A*<br>A<br>B<br>C<br>D<br>E                                                                                                                  |  |
| Esta luminaria se vende con una<br>bombilla de la clase energética.<br>This luminaire is sold with a bulb of<br>the energy class: A*<br>874/2012    |  |