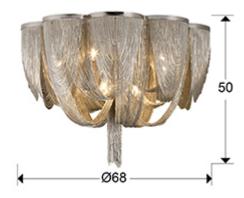

## SIZES

Sizes: Ø 68.0 \$\frac{1}{2}\$ 50.0 cm Height when installed: 50.0/ max. 60.0 cm Weight: 10.2 Kg