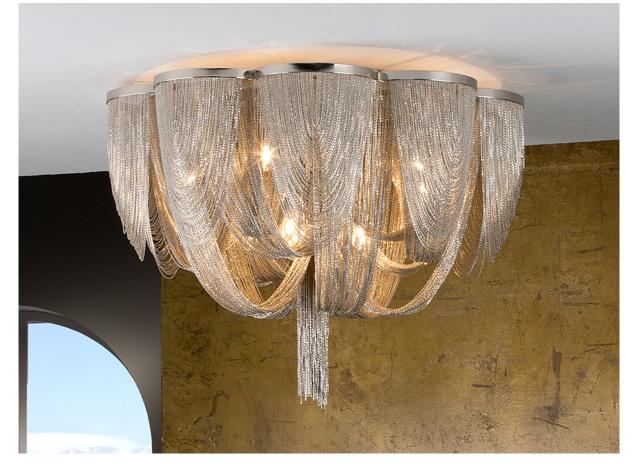

# Minerva

872469

Flush Ceiling Lamps

Ceiling lamp of 10 lights, composed by fine metal chains, nickel finish, forming the body of the lamp.

·This item includes 10 G9 LED 6W

## ADDITIONAL INFORMATION

Material:Metal

Finish: Nickel Assembling time by customer: 15 min