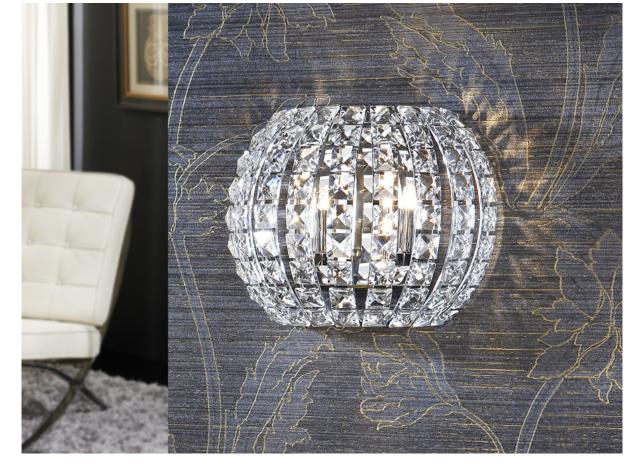

# **Diamond**

508323

Recommended product

Wall lamps

Wall lamp made of metal, chrome finish. Composed by square clear crystals.

·This item includes 2 G9 LED 6W

# ADDITIONAL INFORMATION

Material:Metal and glass Finish: Chromed and clear Assembling time by customer: 20 min