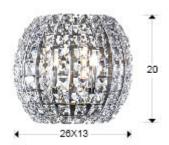

#### **SIZES**

Sizes: ↔ 26.0 <sup>1</sup> 20.0 <sup>1</sup> 13.0 cm Weight: 1.6 Kg