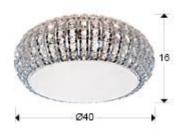

# **Diamond**

507039

Flush Ceiling Lamps

Small ceiling lamp made of metal, chrome finish. Glass shade made of clear square crystals. Lower opal glass diffuser included.

·This item includes 6 G9 LED 6W

#### **GENERAL INFORMATION**

Catalogue: i36 Iluminación Page: 210 EAN Code: 8435435305130 Type: Flush Ceiling Lamps Collection: Diamond



#### SIZES

Sizes: **Ø** 40.0 \$\frac{1}{2}\$ 16.0 cm Weight: 4.0 Kg

## SIZES WITH PACKAGING

Weight: 5.2 Kg Volume: 0.0510m³

Sizes: ↔ 48.0 1 48.0 22.0 cm

## **TECHNICAL INFORMATION**

Energy class: A+ Electric class: Class 1 Maximum power: 6x42W Voltage: 110/220 V Frecuency: 50/60 Hz



## ADDITIONAL INFORMATION

Material:Metal and glass Finish: Chrome. Clear Assembling time by customer: 10 min