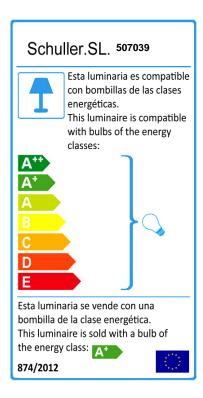

## **TECHNICAL INFORMATION**

Energy class: A+ Electric class: Class 1 Maximum power: 6x42W Voltage: 110/220 V Frecuency: 50/60 Hz