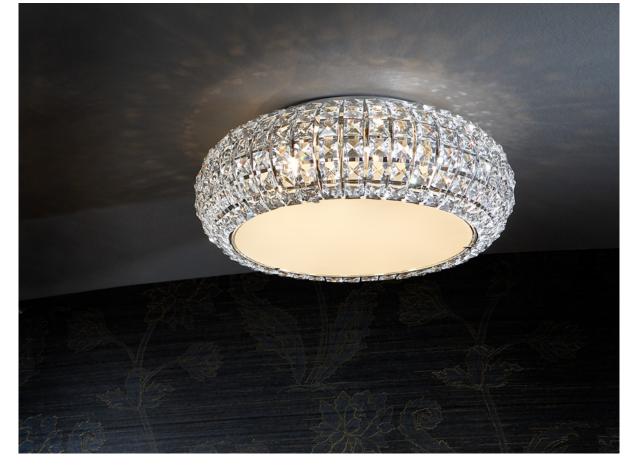

# **Diamond**

507039

Flush Ceiling Lamps

Small ceiling lamp made of metal, chrome finish. Glass shade made of clear square crystals. Lower opal glass diffuser included.

·This item includes 6 G9 LED 6W

## ADDITIONAL INFORMATION

Material:Metal and glass Finish: Chrome. Clear Assembling time by customer: 10 min