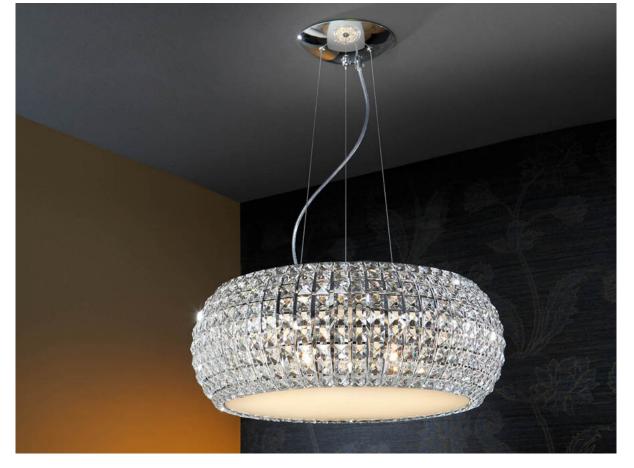

# **Diamond**

507514

**Pendants** 

Pendant of 9 lights made of metal, chrome finish. Glass shade composed by square clear crystals, adjustable in height by steel tensor. Lower opal glass diffuser included.