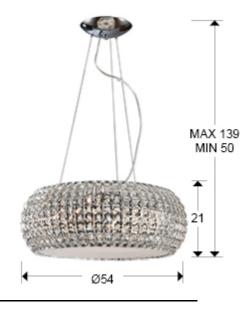

## SIZES

Sizes: **Ø** 54.0 ‡ 21.0 cm Height when installed: 50.0/ max. 139.0 cm Weight: 8.0 Kg