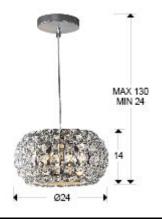

## **SIZES**

Sizes: Ø 24.0 \\$14.0 cm Height when installed: 24.0/ max. 130.0 cm Weight: 2.0 Kg