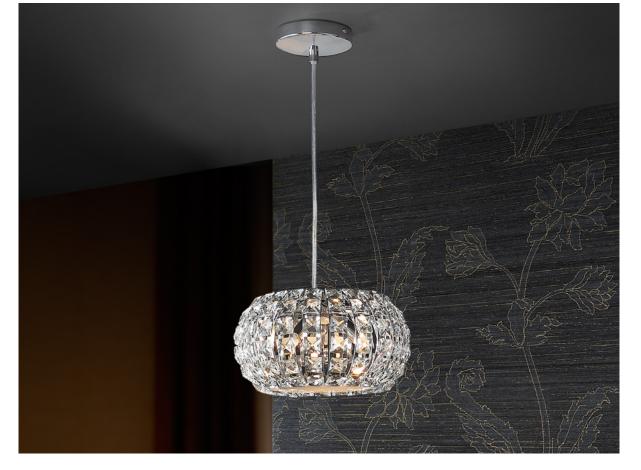

# **Diamond**

507413

Pendants

Small pendant made of metal, chrome finish. Glass shade composed by clear square crystals, adjustable in height by steel tensor. Lower opal glass diffuser included.

·This item includes 3 G9 LED 6W

## ADDITIONAL INFORMATION

Material:Metal and glass Finish: Chromed and clear Assembling time by customer: 20 min Cable colour: Clear