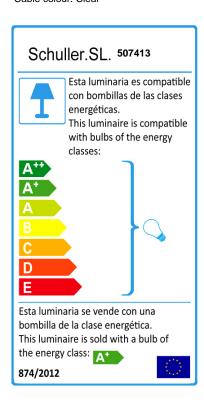

## **TECHNICAL INFORMATION**

Energy class: A+ Electric class: Class 1 Maximum power: 3x42W Voltage: 110/220 V Frecuency: 50/60 Hz