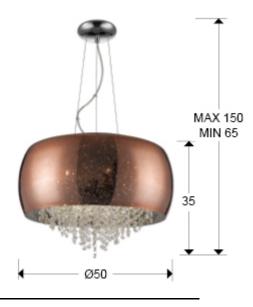

## SIZES

Sizes: Ø 50.0 \$\frac{1}{2}\$ 35.0 cm Height when installed: 65.0/ max. 150.0 cm Weight: 7.2 Kg

#### SIZES WITH PACKAGING

Weight: 10.0 Kg Volume:  $0.1450 \text{m}^3$ Sizes:  $\leftrightarrow$  61.0  $\updownarrow$  61.0  $\checkmark$  39.0 cm