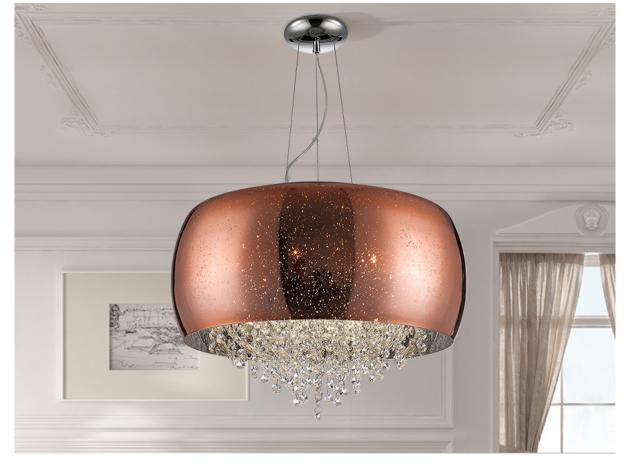

# Caelum

618859

**Pendants** 

Lamp made of metal, chrome finish. Blown glass shade decorated in shimmered copper colour. Inside with stripes of faceted crystal.

·This item includes 6 G9 LED 6W

#### **GENERAL INFORMATION**

Catalogue: i36 Iluminación Page: 189 EAN Code: 8435435317829 Type: Pendants Collection: Caelum