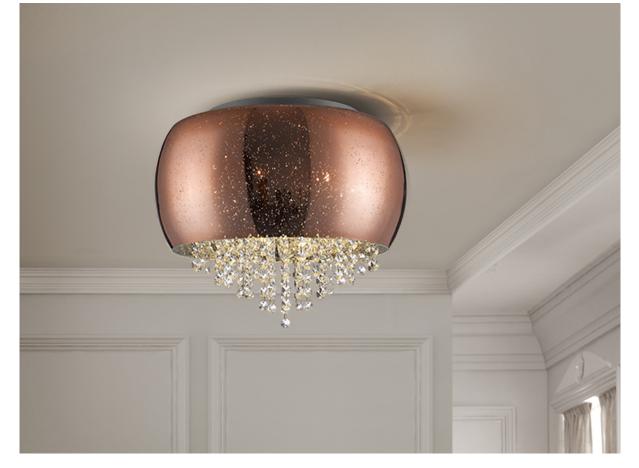

618271

Ceiling lamp made of metal, chrome finish. Blown glass shade in mirrored copper colour. Starry effect decoration. Inside with faceted crystal stripes.

·This item includes 5 G9 LED 6W

# ADDITIONAL INFORMATION

Material:Metal and glass Finish: Chromed, mirror copper, clear

Schuller.SL. 618271 Esta luminaria es compatible con bombillas de las clases energéticas. This luminaire is compatible with bulbs of the energy classes: Α Δ D Ε Esta luminaria se vende con una bombilla de la clase energética. This luminaire is sold with a bulb of the energy class: A<sup>+</sup> 874/2012