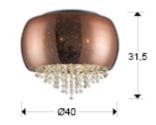

618271

Ceiling lamp made of metal, chrome finish. Blown glass shade in mirrored copper colour. Starry effect decoration. Inside with faceted crystal stripes.

·This item includes 5 G9 LED 6W

# **GENERAL INFORMATION**

Catalogue: i36 Iluminación Page: 188 EAN Code: 8435435320751 Type: Flush Ceiling Lamps Collection: Caelum



#### SIZES

Sizes: Ø 40.0 1 31.5 cm Weight: 4.2 Kg

# SIZES WITH PACKAGING

Weight: 5.9 Kg Volume: 0.0760m<sup>3</sup> Sizes: ↔ 48.0 1 33.0 48.0 cm

### **TECHNICAL INFORMATION**

Energy class: A+ Electric class: Class 1 Maximum power: 5x33W Voltage: 110/220 V Frecuency: 50/60 Hz Dimmable: NO

# ADDITIONAL INFORMATION

Material:Metal and glass Finish: Chromed, mirror copper, clear

Schuller.SL. 618271 Esta luminaria es compatible con bombillas de las clases energéticas. This luminaire is compatible with bulbs of the energy classes: Α Δ D Ε Esta luminaria se vende con una bombilla de la clase energética. This luminaire is sold with a bulb of the energy class: A<sup>+</sup> 874/2012