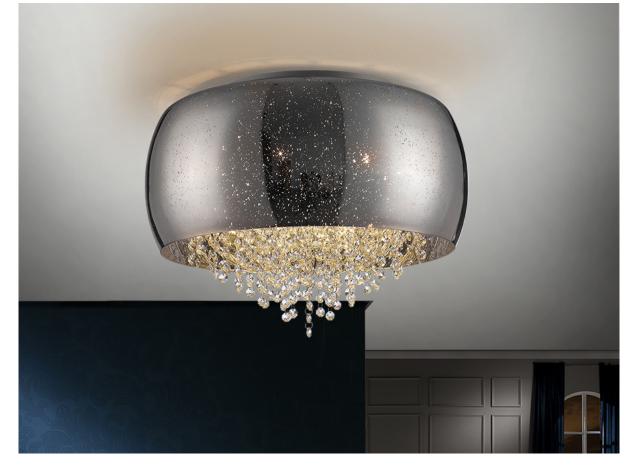

# Caelum

618318

Flush Ceiling Lamps

Ceiling lamp made of metal, chrome finish. Blown glass shade in mirrored silver colour. Starry effect decoration. Inside with faceted crystal stripes.

·This item includes 6 G9 LED 6W