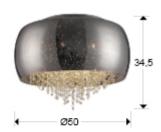

# Caelum

618318

Flush Ceiling Lamps

Ceiling lamp made of metal, chrome finish. Blown glass shade in mirrored silver colour. Starry effect decoration. Inside with faceted crystal stripes.

·This item includes 6 G9 LED 6W

# **GENERAL INFORMATION**

Catalogue: i36 Iluminación Page: 187 EAN Code: 8435435320768 Type: Flush Ceiling Lamps Collection: Caelum



#### **SIZES**

Sizes: Ø 50.0 1 34.5 cm Weight: 6.0 Kg

# SIZES WITH PACKAGING

Weight: 9.2 Kg Volume: 0.1540m³ Sizes: ↔ 62.0 1 40.0 462.0 cm

# **TECHNICAL INFORMATION**

Energy class: A+ Electric class: Class 1 Maximum power: 6x33W Voltage: 110/220 V Frecuency: 50/60 Hz Dimmable: NO





# ADDITIONAL INFORMATION

Material:Metal and glass Finish: Chromed, mirror chrome, clear