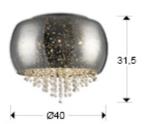

# Caelum

618253

Flush Ceiling Lamps

Ceiling lamp made of metal, chrome finish. Blown glass shade in mirrored silver colour. Starry effect decoration. Inside with faceted crystal stripes.

·This item includes 5 G9 LED 6W

#### **GENERAL INFORMATION**

Catalogue: i36 Iluminación Page: 187 EAN Code: 8435435320744 Type: Flush Ceiling Lamps Collection: Caelum



#### **SIZES**

Sizes: **Ø** 40.0 ‡ 31.5 cm Weight: 4.2 Kg

## SIZES WITH PACKAGING

Weight: 5.9 Kg Volume:  $0.0760 \text{m}^3$  Sizes:  $\leftrightarrow 48.0 \ \ 33.0 \ \ \ 48.0 \ \text{cm}$ 

## **TECHNICAL INFORMATION**

Energy class: A+ Electric class: Class 1 Maximum power: 5x33W Voltage: 110/220 V Frecuency: 50/60 Hz Dimmable: NO





## ADDITIONAL INFORMATION

Material:Metal and glass Finish: Chromed, mirror chrome, clear

Schuller.SL. 618253

Esta luminaria es compatible con bombillas de las clases energéticas.
This luminaire is compatible with bulbs of the energy classes:

A\*\*
A\*\*
A\*\*
B\*\*
C\*\*
D\*\*
Esta luminaria se vende con una bombilla de la clase energética.
This luminaire is sold with a bulb of the energy class:

A\*\*
A\*\*
B\*\*
C\*\*
D\*\*
Esta luminaria se ve