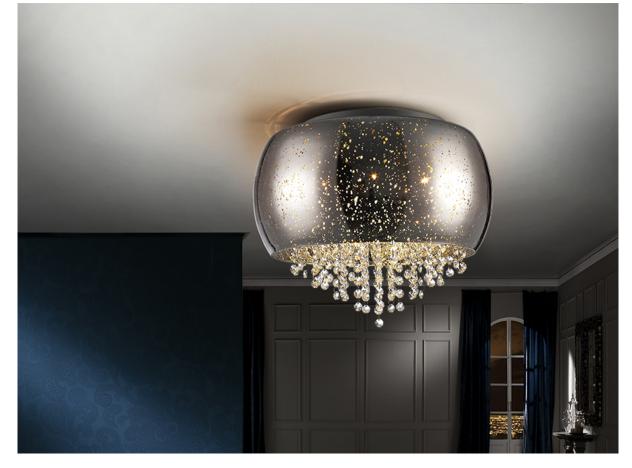

# Caelum

618253

Flush Ceiling Lamps

Ceiling lamp made of metal, chrome finish. Blown glass shade in mirrored silver colour. Starry effect decoration. Inside with faceted crystal stripes.

·This item includes 5 G9 LED 6W

## ADDITIONAL INFORMATION

Material:Metal and glass Finish: Chromed, mirror chrome, clear

Schuller.SL. 618253

Esta luminaria es compatible con bombillas de las clases energéticas.
This luminaire is compatible with bulbs of the energy classes: