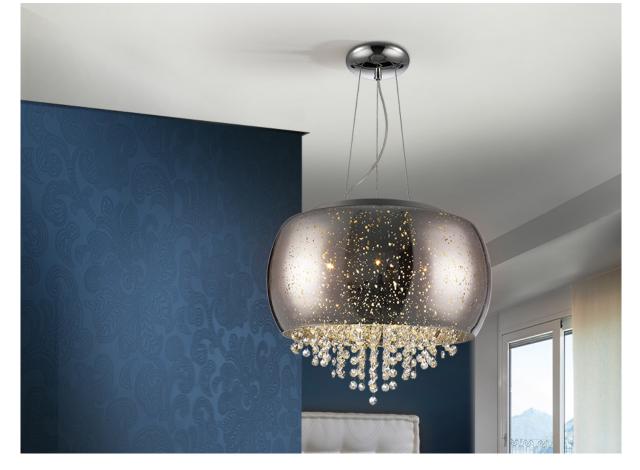

# Caelum Pendants

### 618436

Lamp made of metal, chrome finish. Blown glass shade in mirrored silver colour. Starry effect decoration. Inside with faceted crystal stripes.

·This item includes 5 G9 LED 6W