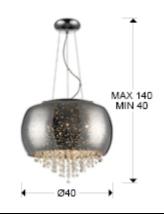

#### SIZES

Sizes: Ø 40.0 \$ 32.0 cm Height when installed: 50.0/ max. 150.0 cm Weight: 4.7 Kg