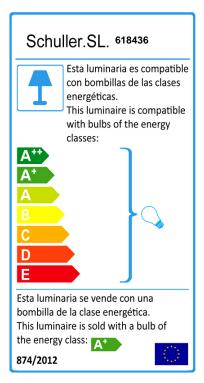

# **TECHNICAL INFORMATION**

Energy class: A+ Electric class: Class 1 Maximum power: 5x33W Voltage: 110/220 V Frecuency: 50/60 Hz Dimmable: NO