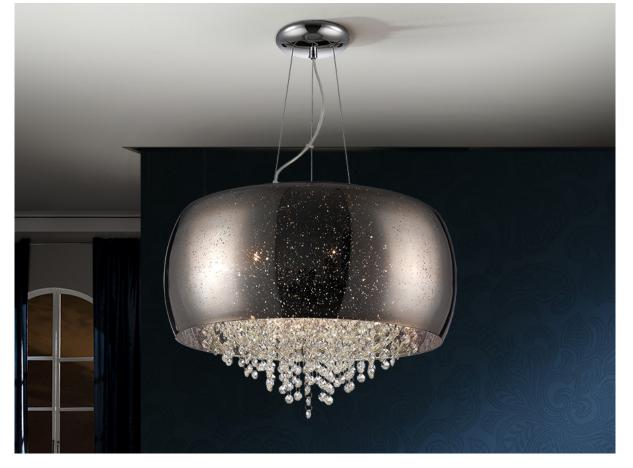

# Caelum

618547

**Pendants** 

Lamp made of metal, chrome finish. Blown glass shade in mirrored silver colour. Starry effect decoration. Inside with faceted crystal stripes.

·This item includes 6 G9 LED 6W

### ADDITIONAL INFORMATION

Material:Metal and glass Finish: Chromed, mirror copper, clear Cable colour: clear