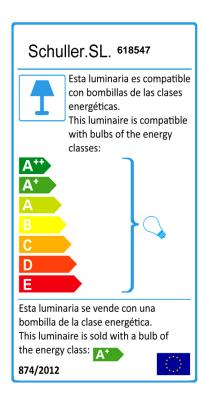

### **GENERAL INFORMATION**

Catalogue: i36 Iluminación Page: 184 EAN Code: 8435435320805 Type: Pendants Collection: Caelum

### **TECHNICAL INFORMATION**

Energy class: A+ Electric class: Class 1 Maximum power: 6x33W Voltage: 110/220 V Frecuency: 50/60 Hz Dimmable: NO