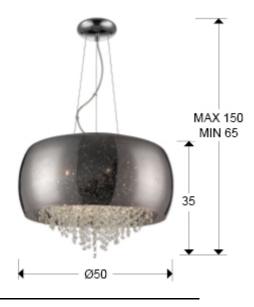

## SIZES

Sizes: Ø 50.0 \$\frac{1}{2}\$ 35.0 cm Height when installed: 65.0/ max. 150.0 cm Weight: 7.6 Kg

### SIZES WITH PACKAGING

Weight: 10.0 Kg Volume:  $0.1450 \text{m}^3$ Sizes:  $\leftrightarrow$  61.0  $\updownarrow$  61.0  $\checkmark$  39.0 cm