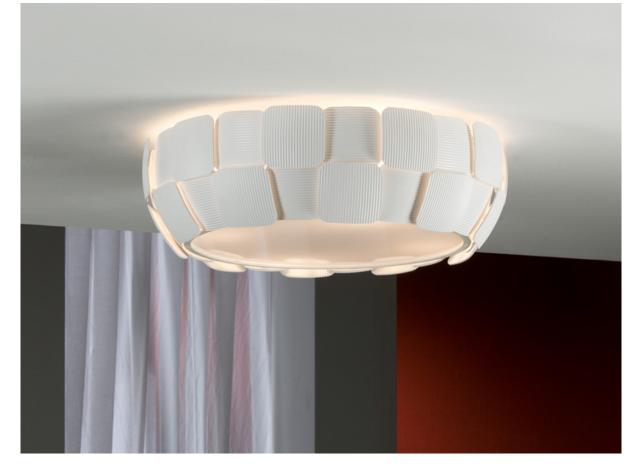

#### Quios 124011

Flush Ceiling Lamps

Ceiling lamp with shade composed by polycarbonated plates of corrugated surface. Frame made of metal, matt off-white finish. Lower diffuser.

·This item includes 4 E27 LED 10W

## ADDITIONAL INFORMATION

Material:Polycarbonated and metal Finish: Matt white