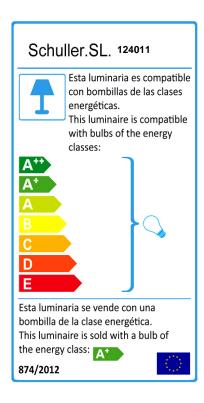

## **TECHNICAL INFORMATION**

Energy class: A+ Electric class: Class 1 Maximum power: 4x20W Voltage: 110/220 V Frecuency: 50/60 Hz