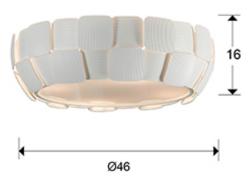

#### Quios 124011

Flush Ceiling Lamps

Ceiling lamp with shade composed by polycarbonated plates of corrugated surface. Frame made of metal, matt off-white finish. Lower diffuser.

·This item includes 4 E27 LED 10W

## **GENERAL INFORMATION**

Catalogue: i36 Iluminación Page: 166 EAN Code: 8435435312886 Type: Flush Ceiling Lamps Collection: Quios



### SIZES

Sizes: **Ø** 46.0 \$\frac{1}{2}\$ 16.0 cm Weight: 3.2 Kg

# SIZES WITH PACKAGING

Weight: 5.1 Kg Volume: 0.0620m<sup>3</sup>

Sizes: ← 53.0 1 22.0 53.0 cm

## **TECHNICAL INFORMATION**

Energy class: A+ Electric class: Class 1 Maximum power: 4x20W Voltage: 110/220 V Frecuency: 50/60 Hz





## ADDITIONAL INFORMATION

Material:Polycarbonated and metal Finish: Matt white