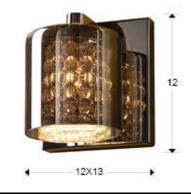

## Denise Wall lamps

494745

Wall lamp of 1 light made of metal, chrome finish. Double glass shade, external one of shimmered glass and internal one made with stripes of clear crystal beads.

·This item includes 1 G9 LED 6W

### **GENERAL INFORMATION**

Catalogue: i36 Iluminación Page: 177 EAN Code: 8435435312022 Type: Wall lamps Collection: Denise



### SIZES

Sizes: ↔ 12.0 ‡ 12.0 ✔ 13.0 cm Weight: 0.6 Kg

## SIZES WITH PACKAGING

Weight: 1.0 Kg Volume: 0.0100m³ Sizes: ↔ 25.0 ‡ 20.0 ✔ 19.0 cm

# **TECHNICAL INFORMATION**

Energy class: A+ Electric class: Class 1 Maximum power: 42W Voltage: 110/220 V Frecuency: 50/60 Hz





### ADDITIONAL INFORMATION

Material:Metal and glass Finish: Chromed. Shimmered and clear

| Schuller.SL. 494745                                                                                                                                 |
|-----------------------------------------------------------------------------------------------------------------------------------------------------|
| Esta luminaria es compatible<br>con bombillas de las clases<br>energéticas.<br>This luminaire is compatible<br>with bulbs