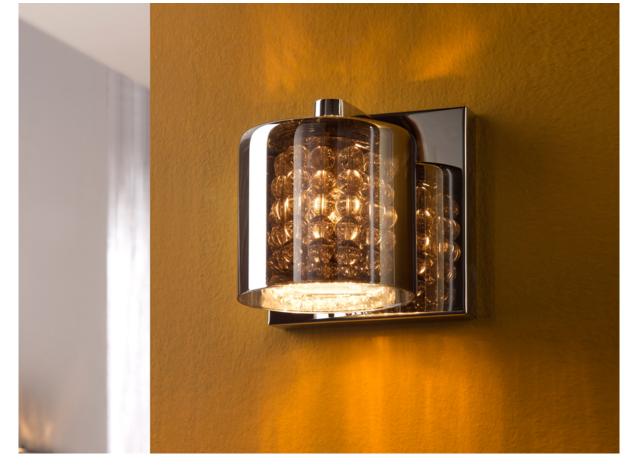

## Denise Wall lamps

494745

Wall lamp of 1 light made of metal, chrome finish. Double glass shade, external one of shimmered glass and internal one made with stripes of clear crystal beads.

·This item includes 1 G9 LED 6W

### ADDITIONAL INFORMATION

Material:Metal and glass Finish: Chromed. Shimmered and clear

| Schuller.SL. 494745                                                                                                                                 |
|-----------------------------------------------------------------------------------------------------------------------------------------------------|
| Esta luminaria es compatible<br>con bombillas de las clases<br>energéticas.<br>This luminaire is compatible<br>with bulbs of the energy<br>classes: |
| A*+<br>A<br>A<br>B<br>C<br>D<br>E                                                                                                                   |
| Esta luminaria se vende con una<br>bombilla de la clase energética.<br>This luminaire is sold with a bulb of<br>the energy class:<br>874/2012       |