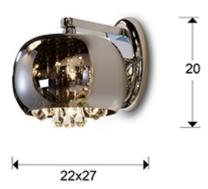

## **GENERAL INFORMATION**

Catalogue: i36 Iluminación Page: 176 EAN Code: 8435435305314 Type: Wall lamps Collection: Argos

SIZES

Sizes: ↔ 22.0 1 20.0 27.0 cm Weight: 1.3 Kg