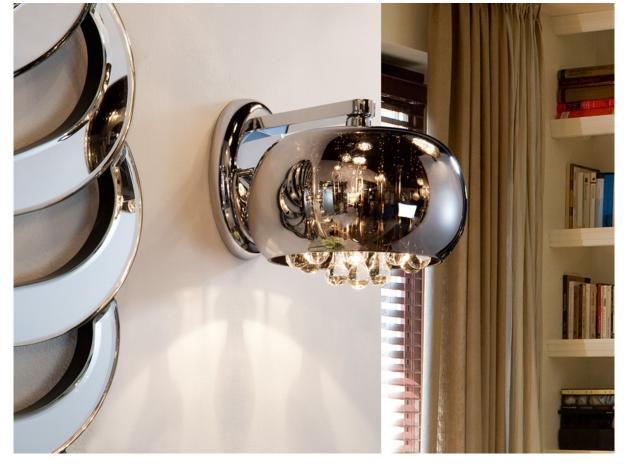

Argos Wall lamps

509327

Wall lamp made of metal, chrome finish. Shimmered glass shade. Crystal drops inside, Murano style.

·This item includes 1 G9 LED 6W

## ADDITIONAL INFORMATION

Material:Metal and glass Finish: Chromed, shimmered and clear Assembling time by customer: 15 min