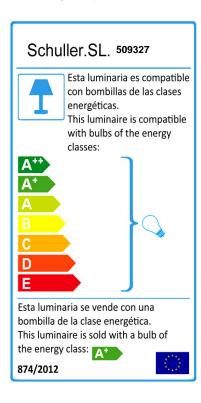

## **TECHNICAL INFORMATION**

Energy class: A+ Electric class: Class 1 Maximum power: 53W Voltage: 110/220 V Frecuency: 50/60 Hz