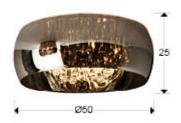

# Argos Flush Ceiling Lamps

508030

Ceiling lamp made of metal chromed finish. Shimmered glass shade. Crystal drops inside, murano style.

·This item includes 6 G9 LED 6W

#### **GENERAL INFORMATION**

Catalogue: i36 Iluminación Page: 173 EAN Code: 8435435305192 Type: Flush Ceiling Lamps Collection: Argos



## SIZES

Sizes: **Ø** 50.0 <sup>↑</sup> 25.0 cm Weight: 6.9 Kg

#### SIZES WITH PACKAGING

Weight: 9.3 Kg Volume: 0.1590<sub>m³</sub>

Sizes: ↔ 63.0 1 40.0 63.0 cm

#### **TECHNICAL INFORMATION**

Energy class: A+ Electric class: Class 1 Maximum power: 6x42W Voltage: 110/220 V Frecuency: 50/60 Hz





### ADDITIONAL INFORMATION

Material:Metal and glass Finish: Chrome. Clear and shimmered Assembling time by customer: 20 min