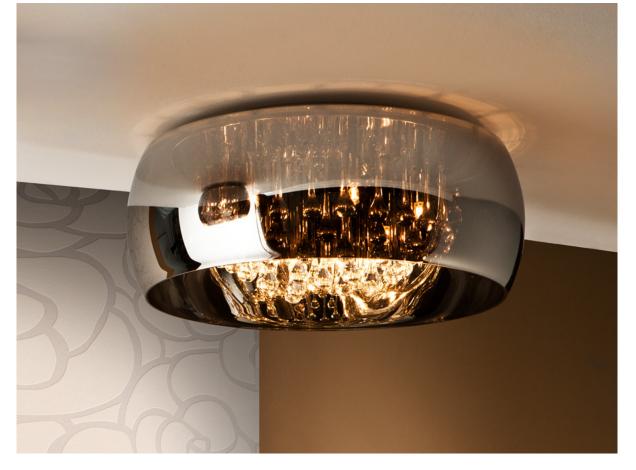

# Argos Flush Ceiling Lamps

508030

Ceiling lamp made of metal chromed finish. Shimmered glass shade. Crystal drops inside, murano style.

·This item includes 6 G9 LED 6W

### ADDITIONAL INFORMATION

Material:Metal and glass Finish: Chrome. Clear and shimmered Assembling time by customer: 20 min