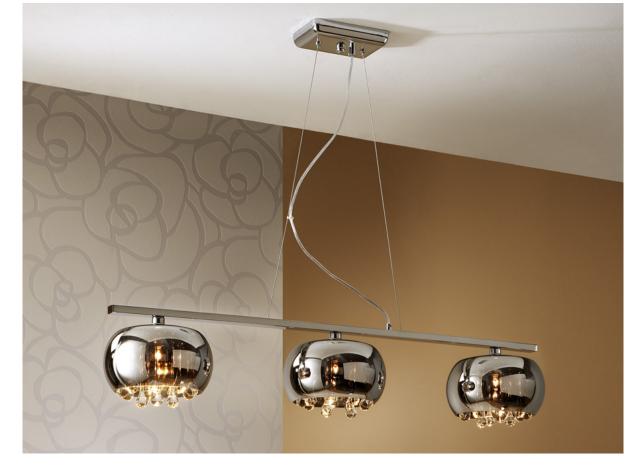

## 509213

Lamp made of metal, chromed finish. Shimmered glass shade and crystal drops inside, Murano style. 3 G9

·This item includes 3 G9 LED 6W

#### ADDITIONAL INFORMATION

Material:Metal and glass Finish: Chrome. Clear and shimmered Assembling time by customer: 30 min Cable colour: Clear

| Schuller.SL. 509213                                                                                                                                 |  |
|-----------------------------------------------------------------------------------------------------------------------------------------------------|--|
| Esta luminaria es compatible<br>con bombillas de las clases<br>energéticas.<br>This luminaire is compatible<br>with bulbs of the energy<br>classes: |  |
| A**<br>A*<br>A<br>B<br>C<br>D<br>E                                                                                                                  |  |
| Esta luminaria se vende con una<br>bombilla de la clase energética.<br>This luminaire is sold with a bulb of<br>the energy class: A+<br>874/2012    |  |