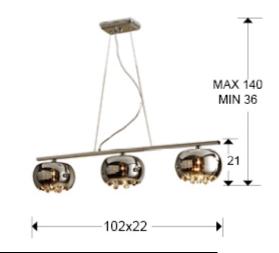

#### SIZES

Sizes: ↔ 102.0 ‡ 21.0 22.0 cm Height when installed: 36.0/ max. 140.0 cm Weight: 2.5 Kg