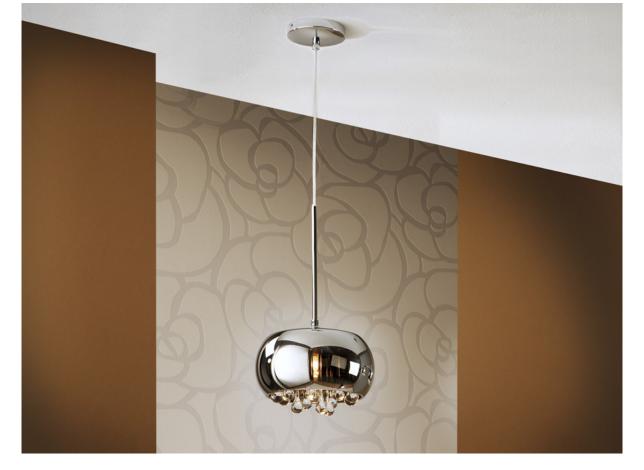

## 509010

endants

Pendant made of metal, chromed finish. Shimmered glass shade and crystal drops inside, Murano style.

•This item includes 1 G9 LED 6W

#### ADDITIONAL INFORMATION

Material:Metal and glass Finish: Chromed. Shimmered and clear Assembling time by customer: 15 min Cable colour: Clear

| Schuller.SL. 509010                                                                                                                                |  |
|----------------------------------------------------------------------------------------------------------------------------------------------------|--|
| Esta luminaria es compatibl<br>con bombillas de las clases<br>energéticas.<br>This luminaire is compatible<br>with bulbs of the energy<br>classes: |  |
| A <sup>++</sup><br>A <sup>+</sup><br>A<br>B<br>C<br>D<br>E                                                                                         |  |
| Esta luminaria se vende con una<br>bombilla de la clase energética.<br>This luminaire is sold with a bulb of<br>the energy class: A*<br>874/2012   |  |