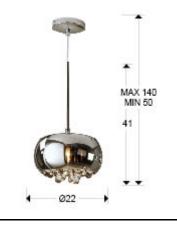

#### SIZES

Sizes: Ø 22.0 ↓ 41.0 cm Height when installed: 50.0/ max. 140.0 cm Weight: 1.4 Kg