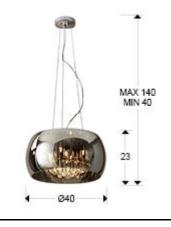

#### SIZES

Sizes: Ø 40.0 ↓ 23.0 cm Height when installed: 40.0/ max. 140.0 cm Weight: 4.2 Kg