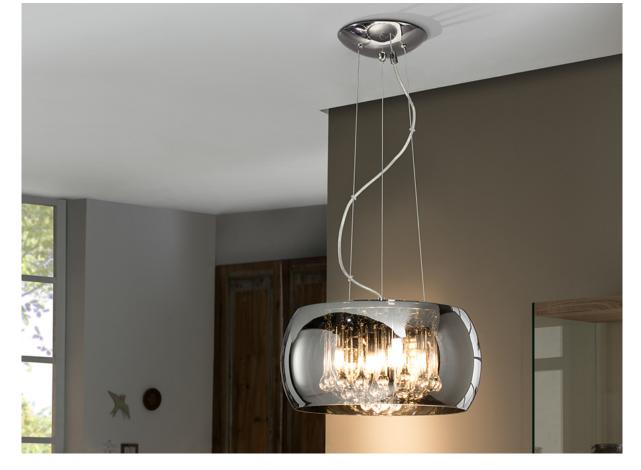

Argos Pendants

## 508718

Recommended product

Pendant made of metal, chrome finish. Shimmered glass shade and crystal drops inside, Murano style.

•This item includes 5 G9 LED 6W

#### **GENERAL INFORMATION**

Catalogue: i36 Iluminación Page: 169 EAN Code: 8435435305260 Type: Pendants Collection: Argos

#### ADDITIONAL INFORMATION

Material:Metal and glass Finish: Chrome. Clear and shimmered Assembling time by customer: 10 min Cable colour: Clear

| Schuller.SL. 508718                                                                                                                                 |  |
|-----------------------------------------------------------------------------------------------------------------------------------------------------|--|
| Esta luminaria es compatible<br>con bombillas de las clases<br>energéticas.<br>This luminaire is compatible<br>with bulbs of the energy<br>classes: |  |
| A <sup>++</sup><br>A <sup>+</sup><br>A<br>B<br>C<br>D<br>E                                                                                          |  |
| Esta luminaria se vende con una<br>bombilla de la clase energética.<br>This luminaire is sold with a bulb of<br>the energy class:                   |  |