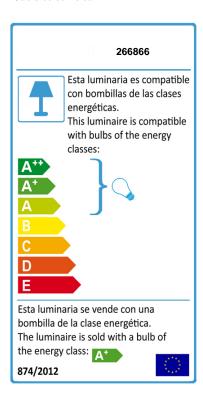

## **TECHNICAL INFORMATION**

Energy class: A+ Electric class: Class 1 Maximum power: 5x10W Voltage: 110/220 V Frecuency: 50/60 Hz