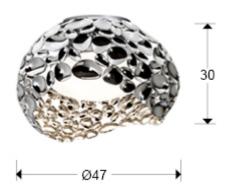

#### **GENERAL INFORMATION**

Catalogue: i36 Iluminación Page: 155 EAN Code: 8435435318925 Type: Flush Ceiling Lamps Collection: Narisa

SIZES

Sizes: **Ø** 47.0 ‡ 30.0 cm Weight: 3.9 Kg