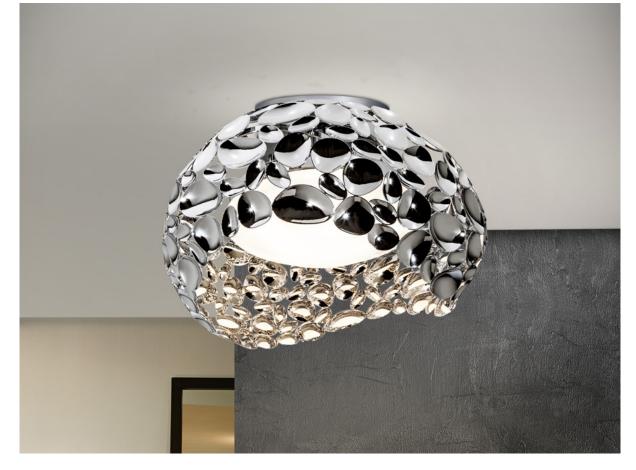

# Narisa

266866

Flush Ceiling Lamps

Ceiling lamp of 5 lights made of chromed metal. Inner acrylic diffuser.

·This item includes 5 G9 LED 6W

#### ADDITIONAL INFORMATION

Material:Metal, acrylic Finish: Chromed, opal Cable colour: clear