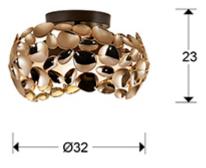

#### Narisa 266973N

Flush Ceiling Lamps

Ceiling lamp of 3 lights made of metal with rose gold plating and dark brown paint. Inner acrylic diffuser.

·This item includes 3 G9 LED 6W

# **GENERAL INFORMATION**

Catalogue: i36 Iluminación Page: 147 EAN Code: 8435435322137 Type: Flush Ceiling Lamps Collection: Narisa



# **SIZES**

Sizes: **Ø** 32.0 <sup>‡</sup> 23.0 cm Weight: 2.0 Kg

# SIZES WITH PACKAGING

# **TECHNICAL INFORMATION**

Energy class: A+ Electric class: Class 1 Maximum power: 3x10W Voltage: 110/220 V Frecuency: 50/60 Hz





# ADDITIONAL INFORMATION

Material:Metal, acrylic Finish: Rose gold plated, brown, opal