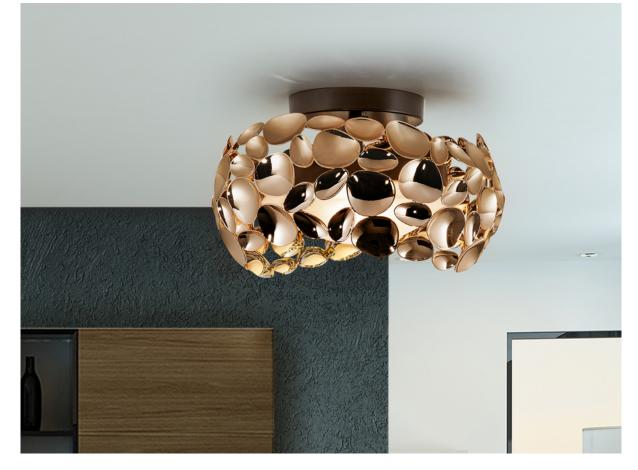

#### Narisa 266973N

Flush Ceiling Lamps

Ceiling lamp of 3 lights made of metal with rose gold plating and dark brown paint. Inner acrylic diffuser.

·This item includes 3 G9 LED 6W

# ADDITIONAL INFORMATION

Material:Metal, acrylic Finish: Rose gold plated, brown, opal