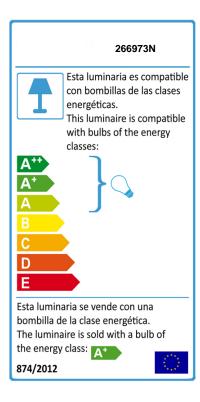

# **TECHNICAL INFORMATION**

Energy class: A+ Electric class: Class 1 Maximum power: 3x10W Voltage: 110/220 V Frecuency: 50/60 Hz