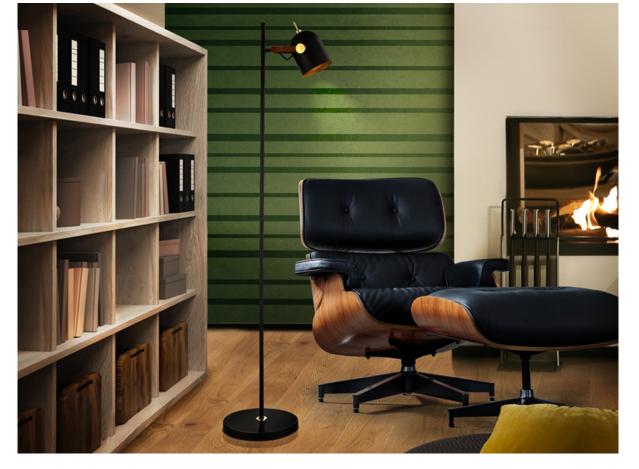

**Adame** 

346109

Floor lamps

Floor lamp of 1 light, made of metal, finished in matt black and gold, with details in polished brass. Handle lined in brown faux-leather. Revolving spotlight.

·This item includes 1 E14 LED 7W. DIMABLE