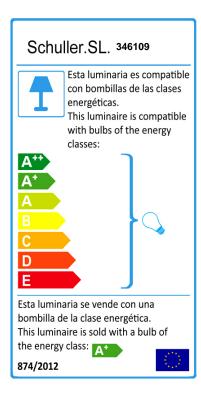

## **TECHNICAL INFORMATION**

Energy class: A+ Electric class: Class 2 Maximum power: 60W Voltage: 110/220 V Frecuency: 50/60 Hz