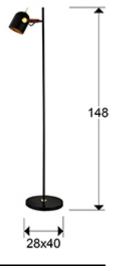

## **GENERAL INFORMATION**

Catalogue: i36 Iluminación Page: 142 EAN Code: 8435435321840 Type: Floor lamps Collection: Adame

SIZES

Sizes: ↔ 28.0 1 148.0 40.0 cm Weight: 5.0 Kg