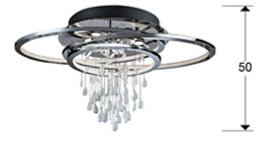

# Bruma

696318

Flush Ceiling Lamps

Ceiling lamp made of metal, chrome finish. White crystals with clear edges. Unsymmetrical ovals with white methacrylate diffusers with LED light inside.

·This item includes 5 GU10 LED 7W. DIMABLE

# **GENERAL INFORMATION**

Catalogue: i36 Iluminación Page: 108 EAN Code: 8435435312121 Type: Flush Ceiling Lamps Collection: Bruma Recommended product



90 X 53 -

### SIZES

Sizes: ↔ 90.0 <sup>1</sup> 50.0 <sup>2</sup> 53.0 cm Weight: 8.8 Kg

# SIZES WITH PACKAGING

Weight: 11.4 Kg Volume: 0.1760<sub>m</sub>³

Sizes: ← 98.0 1 30.0 60.0 cm

Power factor: 0.7

# **TECHNICAL INFORMATION**

Energy class: A+ Electric class: Class 1

Maximum power: 5x50W + 68W Voltage: 100/265 V

Frecuency: 50/60 Hz

Dimmable: NO
Colour temperature: 3,000 K
Average lifespan: 30,000 h
Power factor: >0.5





#### ADDITIONAL INFORMATION

Material:Metal, acrylic and glass Finish: Chrome