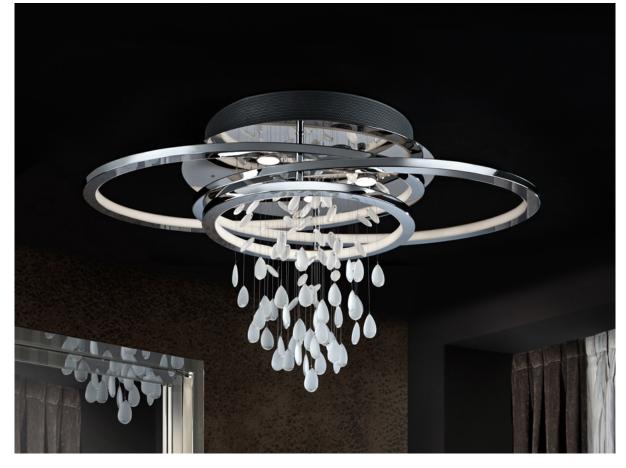

# Bruma

696318

Flush Ceiling Lamps

Ceiling lamp made of metal, chrome finish. White crystals with clear edges. Unsymmetrical ovals with white methacrylate diffusers with LED light inside.

·This item includes 5 GU10 LED 7W. DIMABLE

#### ADDITIONAL INFORMATION

Material:Metal, acrylic and glass Finish: Chrome