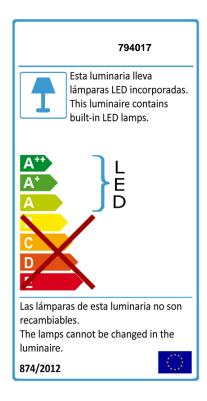

## **TECHNICAL INFORMATION**

Electric class: Class 1 Maximum power: 14.40W Voltage: 100/265 V Frecuency: 50/60 Hz Dimmable: YES

Colour temperature: 3,000 K Average lifespan: 30,000 h Power factor: >0.8 CRI: >90