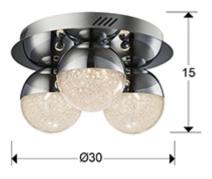

## **GENERAL INFORMATION**

Catalogue: i36 Iluminación Page: 72 EAN Code: 8435435323004 Type: Flush Ceiling Lamps Collection: Sphere

SIZES

Sizes: **Ø** 30.0 **1** 15.0 cm Weight: 2.4 Kg

SIZES WITH PACKAGING