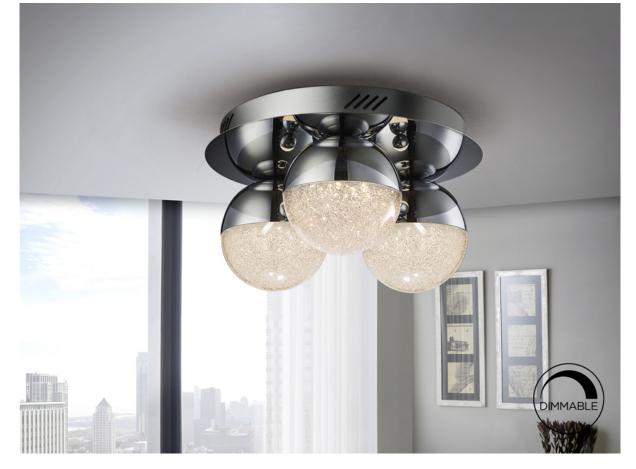

# **Sphere**Flush Ceiling Lamps 794017

LED ceiling lamp of 3 lights. Made of metal, chrome finish. Polycarbonate spherical shades of Ø12 cm, with texture inside and chromed metal. 14.4W LED. 3,000 K. 1,000 lm. DIMMABLE.

#### ADDITIONAL INFORMATION

Material:Metal, polycarbonate Finish: Chrome, clear