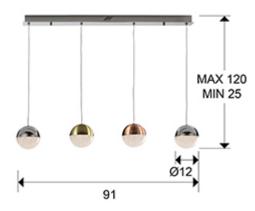

## SIZES

Sizes: 

91.0 ↑ 12.0 12.0 cm

Height when installed: 25.0/ max. 120.0 cm

Weight: 3.2 Kg