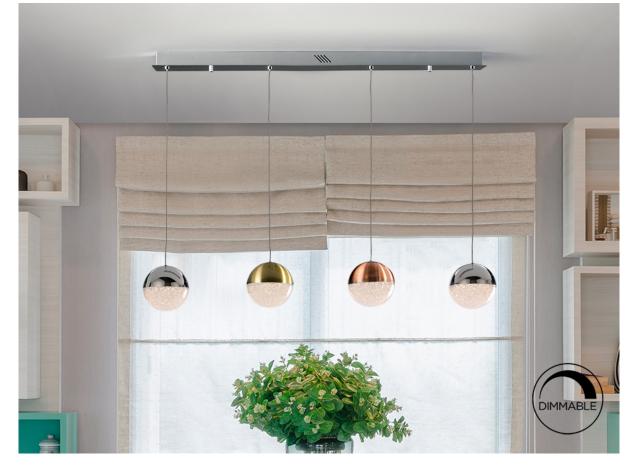

# Sphere Pendants

793659

Lamp of 4 LED lamps made of metal, chrome finish. Spherical polycarbonate shade  $\varnothing$ 12 cm with texture inside and metal finished in satin copper, satin brass and chrome. Adjustable length. 19.2W LED, 3,000 K, 1,152 lm. DIMMABLE.

## ADDITIONAL INFORMATION

Material:Metal, polycarbonate Finish: Chrome, brass, copper, clear Cable colour: Clear