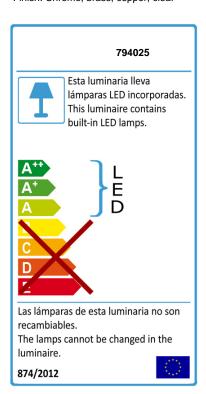

This product includes LED drivers with 0-10V or PWM diming. To use it with wall dimmer, use just this type of dimmers. Any other type would damage the LED driver.

## **TECHNICAL INFORMATION**

Electric class: Class 1 Maximum power: 14.4W Voltage: 100/265 V Frecuency: 50/60 Hz Dimmable: YES

Colour temperature: 3,000 K Average lifespan: 30,000 h Power factor: >0.8 CRI: >90