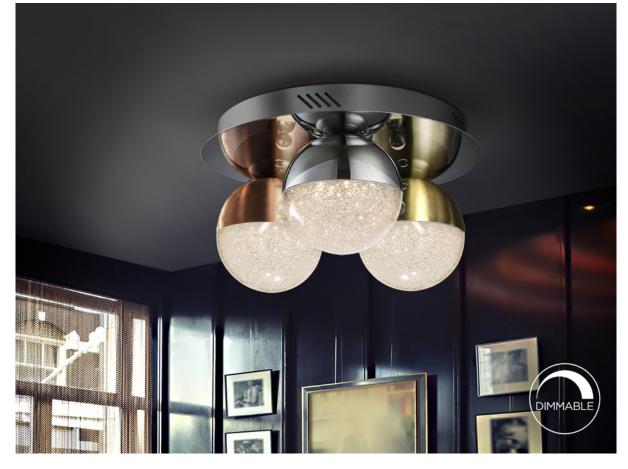

# Sphere Flush Ceiling Lamps 794025

LED ceiling lamp of 3 lights. Made of metal, chrome finish. Polycarbonate spherical shades of  $\emptyset$ 12 cm, with texture inside and metal finished in satin copper, satin brass and chrome. 14.4W LED. 3,000 K. 1,000 lm. DIMMABLE.

#### ADDITIONAL INFORMATION

Material:Metal, polycarbonate Finish: Chrome, brass, copper, clear