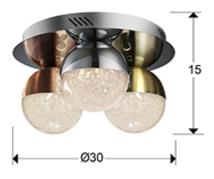

## **GENERAL INFORMATION**

Catalogue: i36 Iluminación Page: 60 EAN Code: 8435435323011 Type: Flush Ceiling Lamps Collection: Sphere

**SIZES** 

Sizes: **Ø** 30.0 **1** 15.0 cm Weight: 2.4 Kg

SIZES WITH PACKAGING