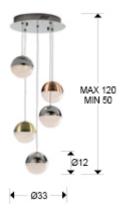

## SIZES

Sizes: **Ø** 33.0 <sup>↑</sup> 120.0 cm Height when installed: 50.0/ max. 120.0 cm Weight: 3.0 Kg