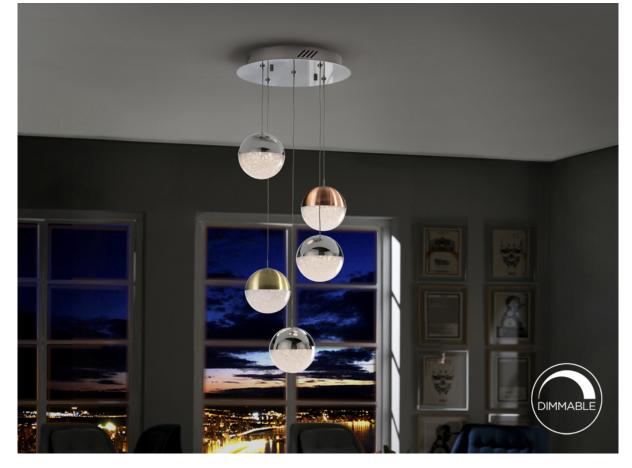

# Sphere Pendants

793534

Lamp of 5 LED lights made of metal chrome finish. Polycarbonated spherical shades of 12 cm with texture inside and metal finished in satin copper, satin brass and chrome. Adjustable length. 24W LED, 3,000 K, 1,440 lm. DIMMABLE.

### ADDITIONAL INFORMATION

Material:Metal, polycarbonate Finish: Chrome, brass, copper, clear Cable colour: Clear