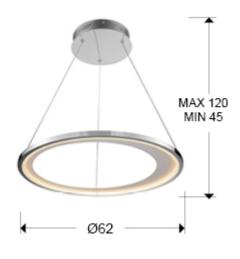

## SIZES

Sizes: Ø 62.0 \$\div 2.0 cm\$
Height when installed: 45.0/ max. 120.0 cm
Weight: 3.6 Kg