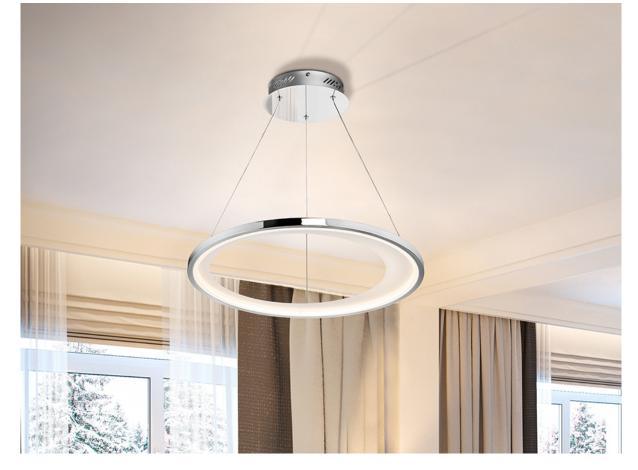

#### **Laris** 281275

**Pendants** 

LED lamp, made of metal, chrome and matt white finish. Adjustable in length. Opal acrylic diffuser. 28W LED. 1600lm. 3000 K. DIMMABLE.

This product includes LED drivers with 0-10V or PWM diming. To use it with wall dimmer, use just this type of dimmers. Any other would damage the LED driver.

## **GENERAL INFORMATION**

Catalogue: i36 Iluminación Page: 43 EAN Code: 8435435325480

Type: Pendants Collection: Laris